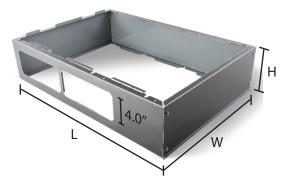

## Dimensions

NPF700-060U3BH (L x W x H): 31" x 17-1/2" x 6-5/8" NPF700-100U5CH (L x W x H): 31" x 21" x 6-5/8"

\* Navien reserves the right to change specifications at any time without prior notice