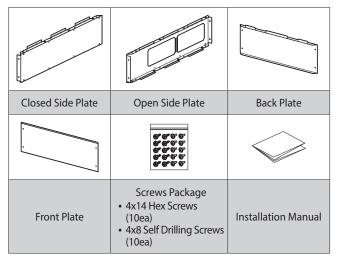

## NPF700 Series Hydro-furnace **Return Air Box Kit SPECIFICATION SHEET**

## Part Number:

GXXX002427 Return Air Box Kit for NPF700-060U3BH GXXX002398 Return Air Box Kit for NPF700-0100U5CH

**Included Items** 

**NOTE:** Model designation indicated on the OPEN SIDE PLATE tab as shown above