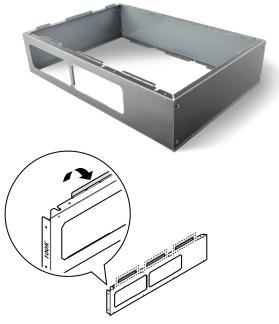

## Part Number:

GXXX002427 Return Air Box Kit for NPF700-060U3BH GXXX002398 Return Air Box Kit for NPF700-0100U5CH

**Included Items** 

**NOTE:** Model designation indicated on the OPEN SIDE PLATE tab as shown above

- Elevates the furnace providing an additional 4.0" of return air for all UPFLOW models
- Re-uses the existing furnace bottom
- Designed so the outer dimension matches the furnace for a clean installation
- Can be configured for left or right-side return
- Provides ease of use of a larger filter and return air drops
- Modular design made from heavy gauge steel for support and durability
- Powder painted finish that matches the furnace cabinet providing a professional finished installation